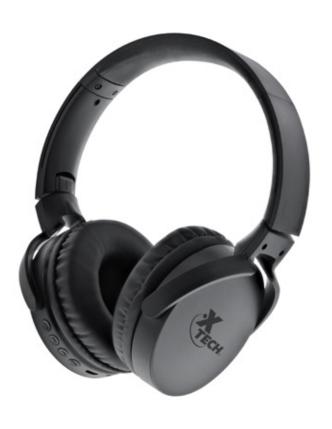

## Highlights

- Lightweight and comfortable on-ear fit
- 40mm drivers deliver crisp and natural sound from various audio sources
- Ear cups rotate to lay flat while resting on your shoulder
- On-board controls for power, music and phone call management