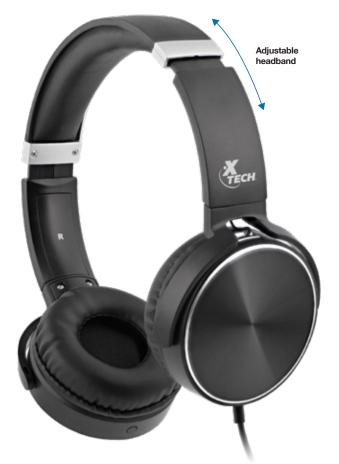

## **XT**H-345 SPIR/ Wired stereo headphones with microphone

- Highlights
  Ultimate comfort with soft padded ear cushions and adjustable headband
  40mm drivers deliver crisp and natural sound
- · Rugged construction featuring reinforced headband joint

· In-line command capsule with microphone, to easily manage your music and your calls

In-line control Lightweight

Lie flat design

| Specifications         |                                     |
|------------------------|-------------------------------------|
| Headphone              |                                     |
| Form factor            | On-ear                              |
| Driver unit            | φ40mm                               |
| Maximum power          | 10mW                                |
| output (R.M.S.)        |                                     |
| Frequency response     | 20Hz-20kHz                          |
| Impedance              | 32Ω±15%                             |
| Sensitivity            | 105±3dB/mW (S.P.L at 1kHz)          |
| Color                  | Black                               |
| Microphone             |                                     |
| Туре                   | Integrated in command capsule       |
| Directivity            | Omnidirectional                     |
| Frequency              | 50Hz-16kHz                          |
| Impedance              | 2.2kΩ                               |
| Sensitivity            | -42dB+3dB                           |
| Additional information |                                     |
| Connection type        | 3.5mm                               |
| Multifunction button:  | Phone mode: Answer, end or          |
|                        | ignore calls                        |
|                        | Music mode: Play, pause, next track |
| Cable length           | 4.7ft                               |
| Dimensions             | 6.6x3.3x7.2in                       |
| Weight                 | 5.2oz                               |
| Warranty               | One year                            |
|                        |                                     |