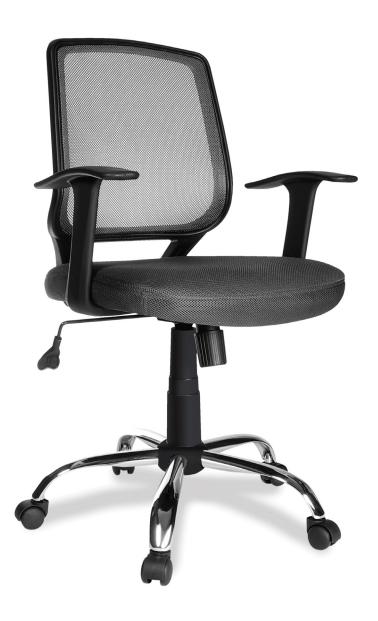

## Executive office chair

### Highlights

- $\cdot$  Adjustable height up to 41 inches
- Contoured back rest elaborated with mesh fabric provides comfort for extended work sessions
- Chrome base with casters ensures greater stability and mobility
- · The perfect addition to your home office, studio and conference room
- · Supports up to 198.4lb