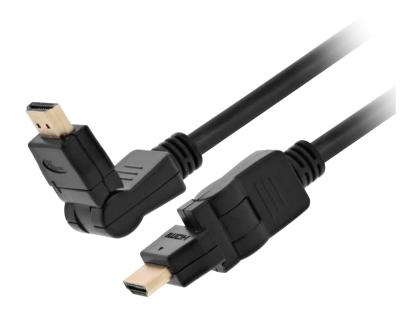

## HDMI male to HDMI male cable with pivoting and swivel connectors

## Highlights

- · Pivoting and swivel design allows connection of compatible devices in tight or hard-to-reach areas
- · Works with the latest generation of video players, HD gaming consoles, projectors, LED, LCD, plasma and 3D displays
- · Supports 10.2Gbps bandwidth and HDMI Ethernet channel technology
- · Exceptional rejection against interference and noise