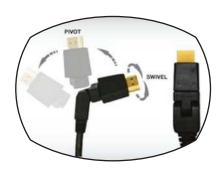

## Highlights

- · Pivoting and swivel design allows connection of compatible devices in tight or hard-to-reach areas
- · Works with the latest generation of video players, HD gaming consoles, projectors, LED, LCD, plasma and 3D displays
- · Supports 10.2Gbps bandwidth and HDMI Ethernet channel technology
- · Exceptional rejection against interference and noise