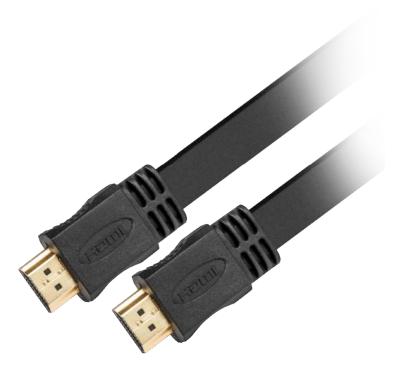

## **XT**C-425

## Flat HDMI male to male cable

## Highlights

- Perfect for both high-definition video and standard video formats
- Premium cable design for optimum signal transfer rate and corrosion resistance
- •Convenient flat design ideal for installations in tigth spaces

## **Specifications**

| Туре               | Digital video and audio cable |   |
|--------------------|-------------------------------|---|
| Connector type     | HDMI male to HDMI male        |   |
| Resolution         | Up to 3840x2160p*             |   |
| Wire gauge         | 30 AWG                        |   |
| Outer diameter     | 0.51x0.13in                   |   |
| Contact material   | Gold plated contacts          |   |
| Connector material | Copper clad steel             |   |
| Jacket             | PVC                           |   |
| Color              | Black                         | _ |
| Length             | 25ft                          |   |
| Warranty           | One year                      |   |
|                    |                               |   |