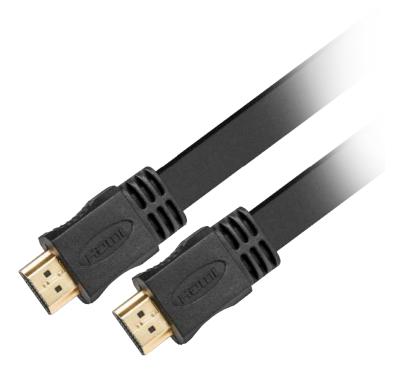

## Flat HDMI male to male cable

## Highlights

- Perfect for the latest generation video formats and compatible with previous standard video signals
- Premium cable design for optimum signal transfer rate and corrosion resistance
- •Convenient flat design ideal for installations in tigth spaces

## **Specifications**

| Туре               | Digital video and audio cable |   |
|--------------------|-------------------------------|---|
| Connector type     | HDMI male to HDMI male        |   |
| Resolution         | Up to 3840x2160p*             |   |
| Wire gauge         | 30 AWG                        |   |
| Outer diameter     | 0.51x0.13in                   | Ī |
| Contact material   | Gold plated contacts          |   |
| Connector material | Copper clad steel             | Ī |
| Jacket             | PVC                           |   |
| Color              | Black                         |   |
| Length             | 10ft                          |   |
| Warranty           | One year                      |   |
|                    |                               |   |