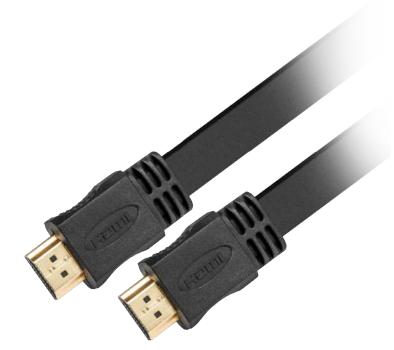

## Flat HDMI male to male cable

## Highlights

- Perfect for the latest generation video formats and compatible with previous standard video signals
- Premium cable design for optimum signal transfer rate and corrosion resistance
- Convenient flat design ideal for installations in tigth spaces

HDMI

| ltr | a | ŀ | I | Г |
|-----|---|---|---|---|
|     |   |   |   |   |

| Туре               | Digital video and audio cable |  |
|--------------------|-------------------------------|--|
| Connector type     | HDMI male to HDMI male        |  |
| Resolution         | Up to 3840x2160p*             |  |
| Wire gauge         | 30 AWG                        |  |
| Outer diameter     | 0.51x0.13in                   |  |
| Contact material   | Gold plated contacts          |  |
| Connector material | Copper clad steel             |  |
| Jacket             | PVC                           |  |
| Color              | Black                         |  |
| Length             | 6ft                           |  |
| Warranty           | One year                      |  |