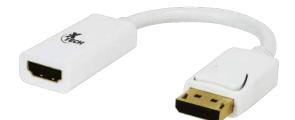

## XTC-358 DisplayPort male to HDMI female adapter

## Highlights

Connects a DisplayPort to HDMI

Supports ultra-HD resolutions up to 4K

Compatible with notebook computers equipped with a DisplayPort

HDMI

Display port

Ultra-HD

| lo | n | a |
|----|---|---|
|    |   |   |

| Specifications |                                         |
|----------------|-----------------------------------------|
| Туре           | Digital video display and audio adapter |
| Connector type | DisplayPort male to HDMI female adapte  |
| Becalution     | 414                                     |

| Connector type     | DisplayPort male to HDMI female adapter |
|--------------------|-----------------------------------------|
| Resolution         | 4K x 2K                                 |
| Wire gauge         | 32 AWG                                  |
| Outer diameter     | 0.216in                                 |
| Conductor material | Tinned copper                           |
| Jacket             | PVC                                     |
| Color              | White                                   |
| Length             | 7.8in                                   |
| Warranty           | One year                                |
|                    |                                         |