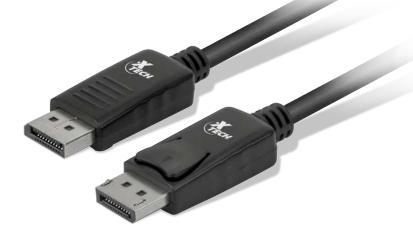

## **XTC-354** DisplayPort male to DisplayPort male cable

## Highlights

Connect your DisplayPort-enabled computer to high definition monitors or projectors

**4K** 

Ultra HD

- Locking latch connectors keep the cable securely plugged into your devices
- Supports 4K HD at 60Hz
- Supports High Bit Rate (HBR)

AWG

Display port

long

| Specifications     |                                      |
|--------------------|--------------------------------------|
| Туре               | Digital video and audio cable        |
| Connector type     | DisplayPort male to DisplayPort male |
| Resolution         | Up to 3840x2160 at 60Hz              |
| Wire gauge         | 32 AWG                               |
| Outer diameter     | 0.216in                              |
| Conductor material | Tinned copper                        |
| Jacket             | PVC                                  |
| Color              | Black                                |
| Length             | 6 ft                                 |
| Warranty           | One year                             |