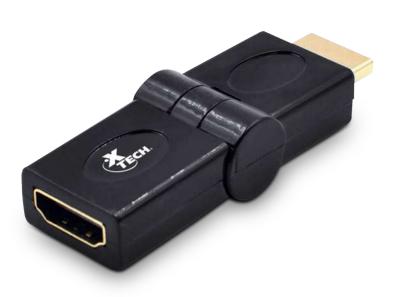

## HDMI male to HDMI female adapter with adjustable angle

## Highlights

- Ideal for use behind televisions, wall mounts, computers and computer monitors
- Gold-plated contacts ensure optimal signal transfer
- •Angled design easy to fit in tigth spaces

Specifications

| Туре             | Digital video display adapter with adjustable angle up to 170° |
|------------------|----------------------------------------------------------------|
| Connector type   | HDMI male to HDMI female                                       |
| Resolution       | 1080p                                                          |
| Contact material | Gold plated pins                                               |
| Housing          | PVC                                                            |
| Color            | Black                                                          |
| Warranty         | One year                                                       |
|                  |                                                                |