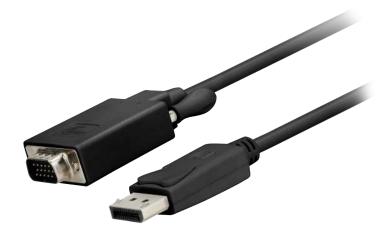

## **XT**C-342

## DisplayPort male to VGA male converter cable

## Highlights

- Directly connects DisplayPort enabled devices to monitors, projectors and TVs with VGA input ports
- Supports resolutions up to 1920x1080p

•Gold-plated contacts

Resolution

VGA Display port