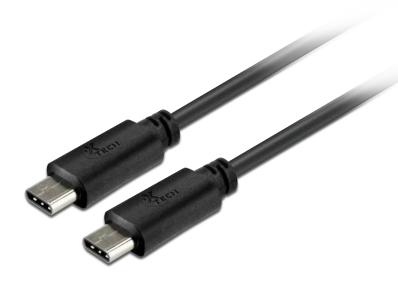

## **XT**C-530

## Type C male to Type C male cable

## Highlights

- Reversible type-C design simplifies the connection, as the cable can be plugged in either direction
- Great for charging and syncing your devices
- By adopting the latest connectivity standard, it supports the transmission of data, display and even power through a single port between USB-C enabled devices