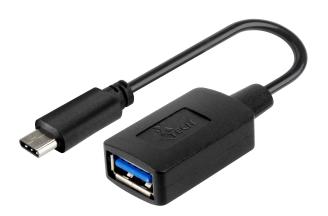

## **XT**C-515

## Type-C male to USB 3.0 A female adapter

## Highlights

- Reversible Type-C design simplifies the connection, as the adapter can be plugged in either direction
- $\bullet \mbox{Compatible with smartphones, tablets, computers and peripherals with a \mbox{Type-C interface} \\$