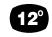

VESA compliant

Max. TV size supported

Max. weight 35kg

Tilt up to Swivels up to 12 degrees 180 degrees

## **Specifications**

| opoomodaono              |                                 |
|--------------------------|---------------------------------|
| Туре                     | Flat TV articulated bracket     |
| TV screen size supported | 32 to 55 inches                 |
| Load capacity            | 77lb                            |
| Max VESA standard        | 400x400mm                       |
| Profile                  | 2.9-16.5in depth from wall      |
| Tilt angle               | -12/+12°                        |
| Swivel angle             | 180°                            |
| Articulation             | Yes                             |
| Bubble level             | Included                        |
| Hardware kit             | Included                        |
| Physical appearance      |                                 |
| Material                 | Steel with powder coated finish |
| Color                    | Black                           |
| Dimensions               | 17.3x16.4x17.5in                |
| Unit weight              | 5lb                             |
| Warranty                 | 1 year                          |
|                          |                                 |