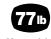

## **Specifications**

| opoomodaono              |                                 |
|--------------------------|---------------------------------|
| Туре                     | Flat TV articulated bracket     |
| TV screen size supported | 32 to 55 inches                 |
| Load capacity            | 77lb                            |
| Max VESA standard        | 400x400mm                       |
| Profile                  | 2.9-16.5in depth from wall      |
| Tilt angle               | -12/+12°                        |
| Swivel angle             | 180°                            |
| Articulation             | Yes                             |
| Bubble level             | Included                        |
| Hardware kit             | Included                        |
| Physical appearance      |                                 |
| Material                 | Steel with powder coated finish |
| Color                    | Black                           |
| Dimensions               | 17.3x16.4x17.5in                |
| Unit weight              | 5lb                             |
| Warranty                 | 1 year                          |
|                          |                                 |