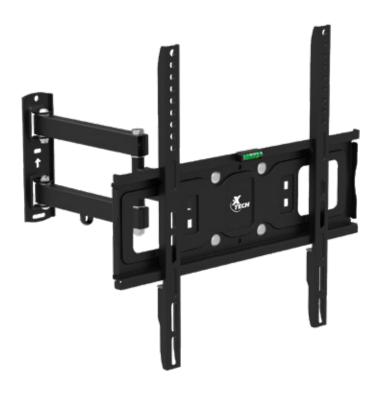

## **XT**A-425

## Articulated tilt and swivel bracket

## **Highlights**

- Solid structure made of heavy-gauge steel
- VESA compliant supports standard and the latest generation of curved TVs
- It can tilt 12 degrees for the perfect viewing angle

for LED/LCD and plasma displays

VESA compliant

Max. TV size supported

Max. weight 35kg

Tilt up to Swivels up to 12 degrees 180 degrees