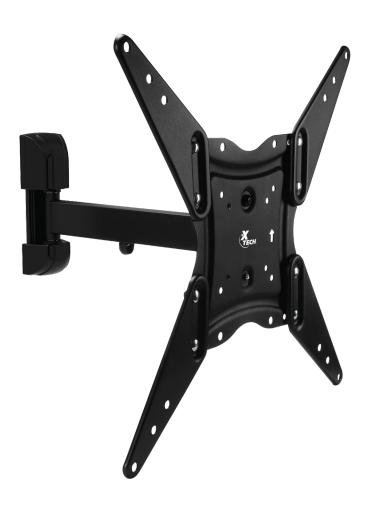

## Articulated tilt and swivel bracket

For LED/LCD and plasma displays

20-70in max. TV size supported

Max. weight 50kg Tilts up to 15° Swivels up to 180°

### Highlights

- Designed to firmly mount LED/LCD and plasma displays
  Solid construction, made of heavy-gauge steel
- VESA compliant
- TV screen size supported 20 to 70 inches
- It tilts up to 15 degrees for the perfect viewing angle
- Load capacity of up to 110lb

## **Specifications**

| Туре                     | TV articulated, tilt and swivel bracket |
|--------------------------|-----------------------------------------|
| TV screen size supported | 20 to 70 inches                         |
| Load capacity            | 110lb                                   |
| Max VESA standard        | 400x400mm                               |
| Profile                  | 2.4-11.8in depth from wall              |
| Tilt angle               | -5/+15°                                 |
| Swivel angle             | 180°                                    |
| Articulation             | 180°                                    |
| Hardware kit             | Included                                |
|                          |                                         |