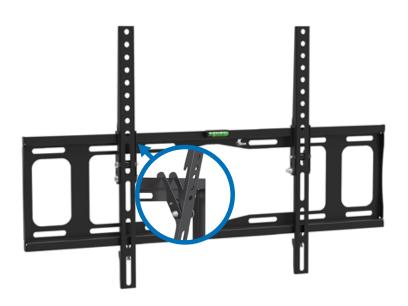

## Tilt bracket

## Highlights

- Solid construction, made of heavy-gauge steel
- It is designed to firmly mount LED/LCD and plasma displays
- It can tilt 10 degrees for the perfect viewing angle

for LED/LCD and plasma displays

VESA compliant

Max. TV size supported

Max. weight

Tilt up to 10 degrees