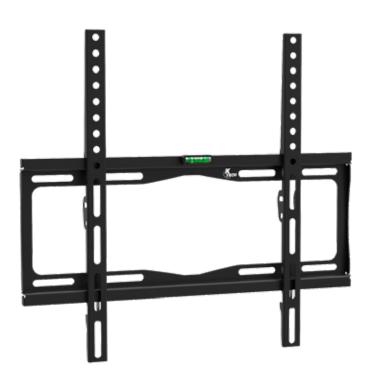

## Fixed bracket

## Highlights

- Solid structure made of heavy-gauge steel
- Low profile, space-saving design
- VESA compliant supports standard and the latest generation of curved TVs

for LED/LCD and plasma displays

VESA compliant

## **Specifications**

| Opecifications           |                                 |
|--------------------------|---------------------------------|
| Туре                     | Flat TV fixed bracket           |
| TV screen size supported | 32 to 55 inches                 |
| Load capacity            | 66lb                            |
| Max VESA standard        | 400x400mm                       |
| Profile                  | 1in depth from wall             |
| Bubble level             | Included                        |
| Hardware kit             | Included                        |
| Physical appearance      |                                 |
| Material                 | Steel with powder coated finish |
| Color                    | Black                           |
| Dimensions               | 17.8x16.4x0.9in                 |
| Unit weight              | 1.7lb                           |
| Warranty                 | 1 year                          |
|                          |                                 |