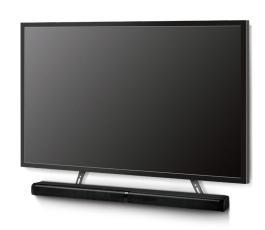

## TV soundbar mount

23-65in TV size supported

Compliant 600x400

## Highlights

- Designed to mount your soundbar below your TV to save space, and enhance your audio and visual experience
- High quality steel brackets can carry soundbars up to 33 pounds
- Enables bracket configurations in three angled positions to fit most TV brands and soundbars setups