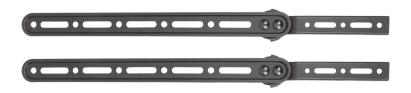

## Highlights

- Designed to mount your soundbar below your TV to save space, and enhance your audio and visual experience
- High quality steel brackets can carry soundbars up to 33 pounds
- Enables bracket configurations in three angled positions to fit most TV brands and soundbars setups

## **Specifications**

| TV soundbar mount                   |
|-------------------------------------|
| 23-65in                             |
| Two key-hole slot, single hole slot |
| 33lb                                |
| Indoor                              |
| 200x100, 200x200, 300x300, 400x200, |
| 400x400, 600x400                    |
| Included*                           |
|                                     |
| Steel                               |
| Black                               |
| 1.38x0.43x20.08in**                 |
| 0.90lb                              |
|                                     |
| One year                            |
|                                     |