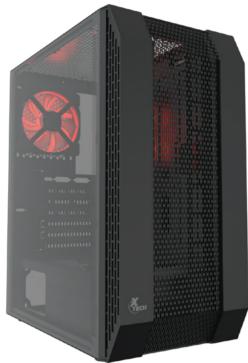

**GAMING ATX MID-TOWER CASE** WITH FULL ACRYLIC WINDOW

## Highlights:

- · Showcase your built case with its acrylic side panel on the left for a great view of your components
- Top audio and data ports: 2 USB 2.0 ports, 1 USB 3.0 port, 1 HD Audio
- Removable dust filters for regular cleaning
- · Chassis: SPCC 0.5mm, black interior
- Expansion slots: 7, to fit any component you desire

## **Specifications**

| Case type                          | ATX computer case                          |
|------------------------------------|--------------------------------------------|
| Motherboard format                 | ATX/MATX supports up to 305x315mm in size  |
| Color                              | Black                                      |
| Material                           | Chassis: SPCC 0.5mm, black interior        |
| Front panel                        | Plastic plus black mesh                    |
| Top cover                          | With magnetic dust filter                  |
| Side panel (left)                  | Full acrylic side window                   |
| Dimensions (LxWxH)                 | 14.7x8.4x17.2in                            |
| Drive bay size                     | 5.25in ODD x0                              |
|                                    | 3.5in HDD x2                               |
|                                    | 2.5in SSD x3                               |
| Top I/O panel                      | Power with LED light and reset button      |
|                                    | Two USB 2.0 ports                          |
|                                    | HD audio input                             |
|                                    | One USB 3.0 port                           |
| Max fans supported + sizes (total) | Up to 6 fans (optional)                    |
| - Front panel                      | 3x120mm or 2x 140mm (Fan optional)         |
| - Rear                             | 1x120mm (Fan included)                     |
| - Top                              | 2x120mm (Fan optional)                     |
| - PSU cover                        | 2x120mm (Fan optional)                     |
| Cooling system                     | Front: support 120/240/280mm liquid cooler |
|                                    | Top: support 120/240mm liquid cooler       |
|                                    | Rear: support 120mm liquid cooler          |
| Expansion slots                    | 7                                          |
| Maximum graphics card length       | 315mm                                      |
| Maximum CPU cooler height          | 6in                                        |
| Hard disk support                  | 2.5in/3.5in                                |
| PSU port                           | Bottom / ATX, with power supply chamber    |
|                                    |                                            |