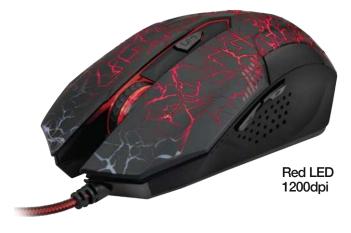

## **Specifications**

| 3D 6-button wired mouse   |
|---------------------------|
| for gaming                |
| Optical                   |
| Selectable settings       |
| with LED color indicators |
| Off = 800dpi              |
| Red = 1200dpi             |
| Green = 1600dpi           |
| Orange = 2400dpi          |
| USB                       |
| 6                         |
| Windows family            |
| 5.2ft                     |
| 5.19x2.8x1.6in            |
| 3.6oz                     |
| One year                  |
|                           |