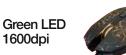

## **Specifications**

| 3D 6-button wired mouse   |
|---------------------------|
| for gaming                |
| Optical                   |
| Selectable settings       |
| with LED color indicators |
| Off = 800dpi              |
| Red = 1200dpi             |
| Green = 1600dpi           |
| Orange = 2400dpi          |
| USB                       |
| 6                         |
| Windows family            |
| 5.2ft                     |
| 5.19x2.8x1.6in            |
| 3.6oz                     |
| One year                  |
|                           |