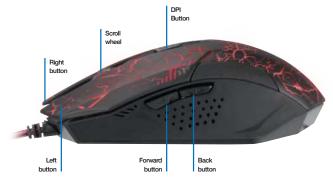

## **Specifications**

| 3D 6-button wired mouse   |
|---------------------------|
| for gaming                |
| Optical                   |
| Selectable settings       |
| with LED color indicators |
| Off = 800dpi              |
| Red = 1200dpi             |
| Green = 1600dpi           |
| Orange = 2400dpi          |
| USB                       |
| 6                         |
| Windows family            |
| 5.2ft                     |
| 5.19x2.8x1.6in            |
| 3.6oz                     |
| One year                  |
|                           |