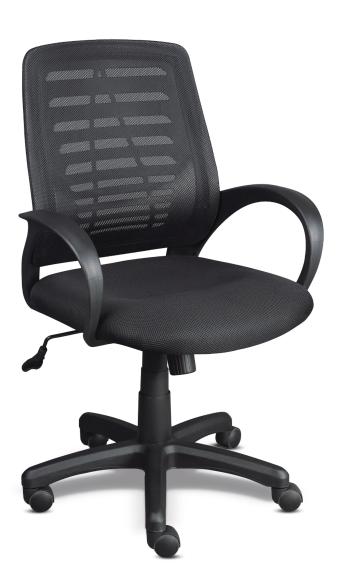

## **AM**161GEN03 AeroChair

## Executive office chair

## Highlights

Ergonomic backrest

Recommended for intensive use 6-8 hours per day

Adjustable height

Comfortable armrests help relieve tension in your shoulders and neck