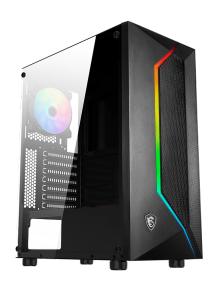

# **MAG VAMPIRIC 100R**

#### **ARGB Fan included**

Built-in ARGB fan with striking lighting and vivid lighting effects.

### **Tool-Less Tempered Glass**

Premium-grade 4mm thick tempered glass that guarantees window durability and viewing capability.