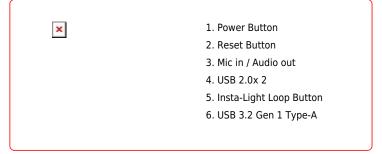

# **CONNECTIONS**

### Insta-Light Loop

Quickly control the fan color and lighting effects with Insta-Light Loop at the touch of a button.