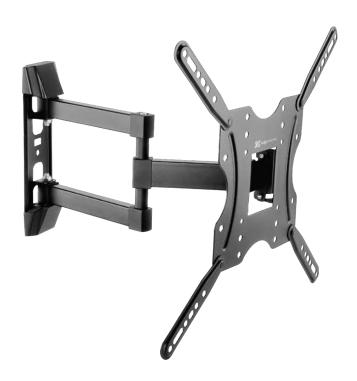

## Articulated tilt

and swivel flat or curved TV mount

## Optimum viewing flexibility designed for maximum comfort

Enhance your viewing potential with our fully articulated mount, designed for flat and curved screens ranging from 32 to 60 inches. This high-quality wall mount is ideal for home cinema use, as it will let you position your TV screen at the optimal viewing angle, whether you are sitting, standing or lying on the sofa. It features a durable metal construction, a pivot swivel and four extension arms to easily accommodate mounting patterns of bigger screens. This functional VESA compliant mount is easy to install, so you can set it up and start enjoying your favorite movies and shows within minutes!

- Full motion TV mount compatible with any 32 to 60-inch flat or curved screen TVs, weighing up to 66lb
- Optimal viewing comfort through its flexible tilt and swivel design
- Open architecture which maximizes ventilation and easy access to cables
- Includes VESA adapter extension plates
- Sturdy construction, made of heavy-gauge steel