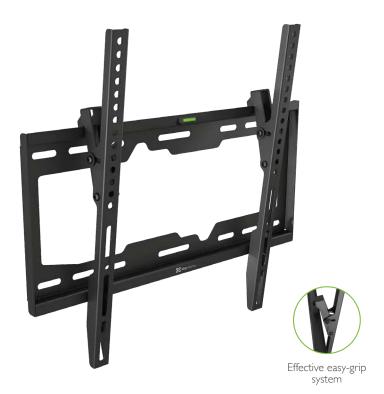

## Functional and slim design for the optimal viewing angle

Make the most of your space and dramatically enhance your viewing potential with this sleek, high-quality TV mount, designed to fit flat and curved screens with a size ranging from 32in to 70in. This low profile mount with easy-grip system and tilting design is ideal for home cinema use as it will let you position your TV screen at the optimal viewing angle. It features a sturdy metal construction with open architecture for increased ventilation. Its innovative click-in spring locking mechanism helps to snap the TV mounting arms into place for extra safety. This functional VESA compliant mount is easy to install, so you can set it up and start enjoying your favorite movies and shows within minutes!

## Highlights

- Tilt TV mount compatible with 32 to 70in flat and curved TVs, weighing up to 110lb
- Features a low-profile design that allows it to sit just 1.5in from the wall to complement the look of ultra-thin TVs
- Automatically click-in spring locking mechanism provides extra safety as it helps to snap the mounting arms into place
- Convenient lateral sliding to the left and right side for proper viewing angle alignment
- Tilts 0° -8° for smooth movement and optimal viewing
- Includes a bubble level to ensure proper positioning
- Environmentally friendly design contributes to reduce manufacturing waste