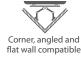

## Articulated corner or flat wall bracket

for LED/LCD and plasma displays

Bubble level system

Full motion Tilt -10°+12° / Swivel 90°

Max load 99.2lb

## Enhance your viewing potential!

With innovation in mind, this unique articulated mount offers a versatile and space-saving solution for mounting your TV to any corner in the room. The two arms independently articulate to dynamically adapt to any surface: flat, angled or corner walls. Ideal for entertainment centers and home cinema use, it provides maximum flexibility for stationing your TV at the optimal location and viewing angle. Its heavy-duty steel construction makes it one of the strongest of its type, with a load capacity of up to 99lb. This functional VESA compliant mount is easy to install, so you can set it up and start enjoying your favorite movies and shows within minutes!

## Highlights

- Articulated bracket specifically designed for centered and off-centered corner installations, including flat walls
- Extremely flexible, great for placing your TV on any wall
- Supports screens ranging from 32 to 65 inches, weighing up to 99.2lb
- Dual arm design prevents sag by using two walls for support
- Full motion capabilities make it easy to retract, tilt, swivel, extend and collapse
- Open back plate architecture ensures convenient access to the back of the TV and cables
- Solid construction, made of heavy-gauge steel