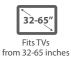

## Highlights

- Articulated bracket specifically designed for centered and off-centered corner installations, including flat walls
- Extremely flexible, great for placing your TV on any wall
- Supports screens ranging from 32 to 65 inches, weighing up to 99.2lb
- Dual arm design prevents sag by using two walls for support
- Full motion capabilities make it easy to retract, tilt, swivel, extend and collapse
- Open back plate architecture ensures convenient access to the back of the TV and cables
- Solid construction, made of heavy-gauge steel

## **Specifications**

| TV screen size     | 32 to 65 inches                                   |
|--------------------|---------------------------------------------------|
| Maximum load       | 99.2lb                                            |
| VESA compatibility | 100x100; 200x200; 300x300; 400x400; 600x400 (max) |
| Tilt angle         | -10° +12°                                         |
| Swivel angle       | 90°                                               |
| Mounting profile   | 2.9-20in                                          |
| Level adjustment   | +3°~-3°                                           |
| Environment        | Indoor                                            |
| Material           | Steel                                             |
| Color              | Black                                             |
| Hardware included  |                                                   |