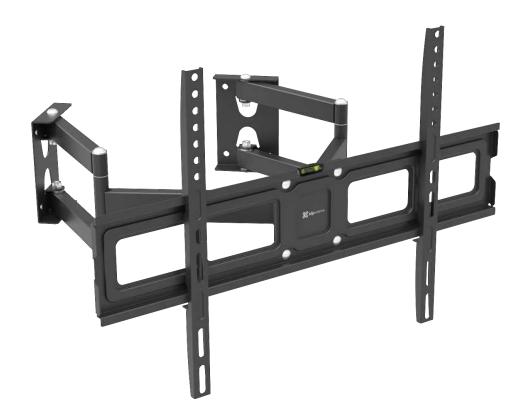

## Articulated corner or flat wall bracket

for LED/LCD and plasma displays

Bubble level system

Full motion Tilt -10°+12° / Swivel 90°

Max load 99.2lb

## Enhance your viewing potential!

With innovation in mind, this unique articulated mount offers a versatile and space-saving solution for mounting your TV to any corner in the room. The two arms independently articulate to dynamically adapt to any surface: flat, angled or corner walls. Ideal for entertainment centers and home cinema use, it provides maximum flexibility for stationing your TV at the optimal location and viewing angle. Its heavy-duty steel construction makes it one of the strongest of its type, with a load capacity of up to 99lb. This functional VESA compliant mount is easy to install, so you can set it up and start enjoying your favorite movies and shows within minutes!

## Highlights

- Articulated bracket specifically designed for centered and off-centered corner installations, including flat walls
- Extremely flexible, great for placing your TV on any wall
- Supports screens ranging from 32 to 65 inches, weighing up to 99.2lb
- Dual arm design prevents sag by using two walls for support
- Full motion capabilities make it easy to retract, tilt, swivel, extend and collapse
- Open back plate architecture ensures convenient access to the back of the TV and cables
- Solid construction, made of heavy-gauge steel