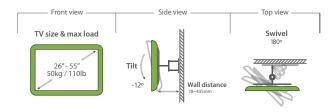

Max load 50kg /110lb

Tilt -129 Swivel -180° +180°

## Articulated tilt and swivel mount

for LED/LCD and plasma displays

## **Specifications**

| TV screen size                  | 26 to 55 inches                          |
|---------------------------------|------------------------------------------|
| Load capacity                   | 110lb                                    |
| Max. VESA standard              | 600×400 mm                               |
| Tilt                            | 0 to 12° (downward)                      |
| Swivel                          | -180°+180°                               |
| Profile                         | 78mm when flat 435mm when fully extended |
| Bubble level system             | included                                 |
| Mounting pattern                | universal                                |
| Unit dimensions                 | 25x16.5x3 inches                         |
| Material                        | steel with powder coated finish          |
| Unit weight                     | 11.2lb                                   |
| Color                           | black                                    |
| All necessary hardware included |                                          |