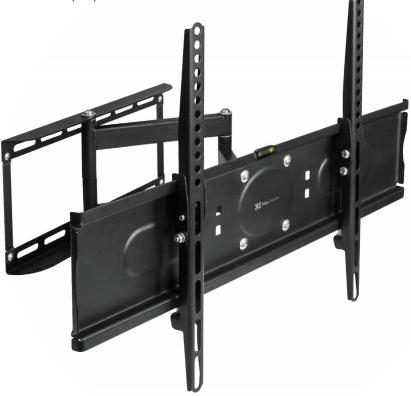

## Articulated tilt and swivel mount

for LED/LCD and plasma displays

## A stylish TV wall mount for the ultimate entertainment experience!

Sit back, relax and dramatically enhance your viewing potential with this high-quality wall mount, designed for flat panel televisions with a screen size ranging from 26 to 55 inches. This pull-out, tilt and swivel mount is ideal for home cinema use. It features a durable metal construction, a pivot swivel and a locking mechanism, to easily and securely mount your TV screen against any wall. This functional VESA compliant mount is easy to install, so you can set it up and start enjoying your favorite movies and shows within minutes!

## **Specifications**

| TV screen size                  | 26 to 55 inches                          |
|---------------------------------|------------------------------------------|
| Load capacity                   | 110lb                                    |
| Max. VESA standard              | 600×400 mm                               |
| Tilt                            | 0 to 12° (downward)                      |
| Swivel                          | -180°+180°                               |
| Profile                         | 78mm when flat 435mm when fully extended |
| Bubble level system             | included                                 |
| Mounting pattern                | universal                                |
| Unit dimensions                 | 25x16.5x3 inches                         |
| Material                        | steel with powder coated finish          |
| Unit weight                     | 11.2lb                                   |
| Color                           | black                                    |
| All necessary hardware included |                                          |