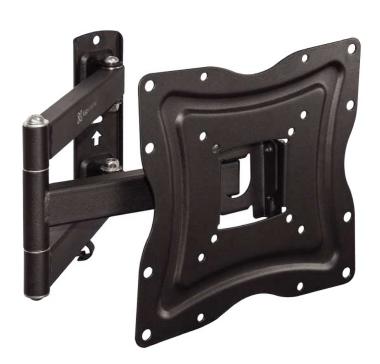

## Articulated tilt and swivel mount

for LED/LCD and plasma displays

## A stylish TV wall mount for the ultimate entertainment experience!

Sit back, relax and dramatically enhance your viewing potential with this high-quality wall mount, designed for at panel televisions with a screen size ranging from 13 to 46 inches. This pull-out, tilt and swivel mount is ideal for home cinema use. It features a durable metal construction, a pivot swivel and four extensions to easily accommodate mounting patterns of bigger screens. This functional VESA compliant mount is easy to install, so you can set it up and start enjoying your favorite movies and shows within minutes!