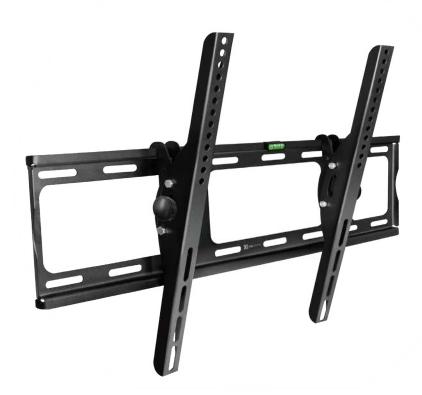

## Tilt mount

for LED/LCD and plasma displays

## A stylish TV wall bracket for the ultimate entertainment experience!

Sit back, relax and dramatically enhance your viewing potential with this sleek, high-quality wall bracket, designed for flat panel televisions with a screen size ranging from 30 to 60 inches. This low profile bracket is ideal for home cinema use. It features a sturdy metal construction, innovative sliding grips with a reliable locking mechanism, to easily and securely mount your TV screen against any wall. This functional VESA compliant bracket is easy to install, so you can set it up and start enjoying your favorite movies and shows within minutes!

## Specifications

| TV screen size                  | 30 to 60 inches                 |
|---------------------------------|---------------------------------|
| Load capacity                   | 132lb                           |
| Max. VESA standard              | 600×400 mm                      |
| Tilt                            | -15° + 15°                      |
| Profile                         | 65mm depth from wall            |
| Bubble level system             | included                        |
| Mounting pattern                | universal                       |
| All necessary hardware included |                                 |
| Unit dimensions                 | 25x16.5x2.5in                   |
| Material                        | steel with powder coated finish |
| Unit weight                     | 5.3lb                           |
| Color                           | black                           |
|                                 |                                 |