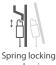

## A stylish TV wall mount for the ultimate entertainment experience!

Sit back, relax and dramatically enhance your viewing potential with this sleek, high-quality wall mount, designed for flat panel televisions with a screen size ranging from 23 to 46 inches. This low profile mount is ideal for home cinema use. It features a sturdy metal construction, innovative sliding grips with a reliable locking mechanism, to easily and securely mount your TV screen against any wall. This functional VESA compliant mount is easy to install, so you can set it up and start enjoying your favorite movies and shows within minutes!