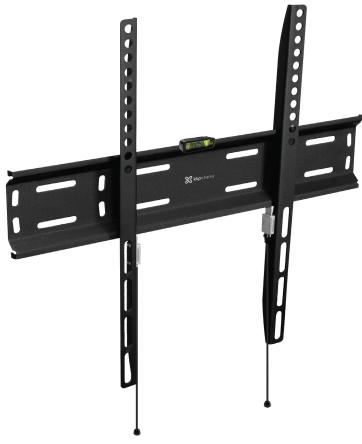

## Fixed mount

for LED/LCD and plasma displays

mechanism

Bubble level system

Fixed

Max load

Fits TVs from 23-46 inches

## A stylish TV wall mount for the ultimate entertainment experience!

Sit back, relax and dramatically enhance your viewing potential with this sleek, high-quality wall mount, designed for flat panel televisions with a screen size ranging from 23 to 46 inches. This low profile mount is ideal for home cinema use. It features a sturdy metal construction, innovative sliding grips with a reliable locking mechanism, to easily and securely mount your TV screen against any wall. This functional VESA compliant mount is easy to install, so you can set it up and start enjoying your favorite movies and shows within minutes!

## **Specifications**

| TV screen size      | 23 to 46 inches                            |
|---------------------|--------------------------------------------|
| Load capacity       | 99.2lb                                     |
| Max. VESA standard  | 400×400mm                                  |
| Profile             | 19mm depth from wall                       |
| Bubble level system | Included                                   |
| Mounting pattern    | Univesal (All necessary hardware included) |
| Unit dimensions     | 16.5x16.5x0.74in                           |
| Material            | Steel with powder coated finish            |
| Unit weight         | 2.4lb                                      |
| Color               | Black                                      |
|                     |                                            |