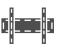

## Fixed mount

for LED/LCD and plasma displays

mechanism

Bubble level system

Fixed

Max load

Fits TVs from 23-46 inches

## A stylish TV wall mount for the ultimate entertainment experience!

Sit back, relax and dramatically enhance your viewing potential with this sleek, high-quality wall mount, designed for flat panel televisions with a screen size ranging from 23 to 46 inches. This low profile mount is ideal for home cinema use. It features a sturdy metal construction, innovative sliding grips with a reliable locking mechanism, to easily and securely mount your TV screen against any wall. This functional VESA compliant mount is easy to install, so you can set it up and start enjoying your favorite movies and shows within minutes!