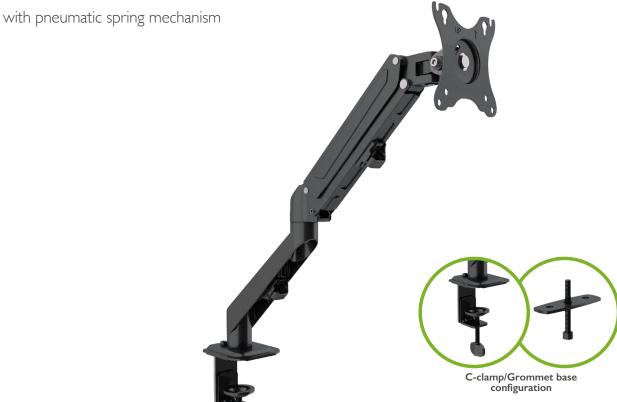

## Effortless full-motion adjustment

The KMM-400 allows you to maximize your valuable desktop space, while promoting a more ergonomic posture in your work station. This stylish, black finish mount is made of high-grade steel and designed to support flat screens of up to 27 inches in size and 14.3lb in weight. Its sturdy grommet and C-clamp base offers superb stability even when fully extended. It features an innovative pneumatic spring mechanism, which helps to counterbalance the weight of the monitor, becoming incredibly smooth to extend, retract, swivel and tilt, so as to achieve optimal visibility from every angle. Get a smarter and cleaner workspace with its cable management system that will keep cables neatly organized at all

## Highlights

- Sturdy, professional-grade monitor mount with pneumatic spring mechanism will increase your productivity and well-being, as well as enhance the appearance of a neat working space
- Fits screens of up to 27 inches, weighing up to 14.3lb with complete stability
- VESA plate allows to mount your monitor with a simple installation process by following VESA industry standards
- The pneumatic spring counterbalances the weight of your monitor allowing to adjust the viewing angle very easily and without any tools
- Rotate from landscape-to-portrait without removing the screen and easily folds out of the way when you need a screen break
- · Convenient cable management system keeps your workspace neat and cables out of sight and
- Grommet and C-clamp mount base with adjustable height accommodates most desks
- · Hardware kit included