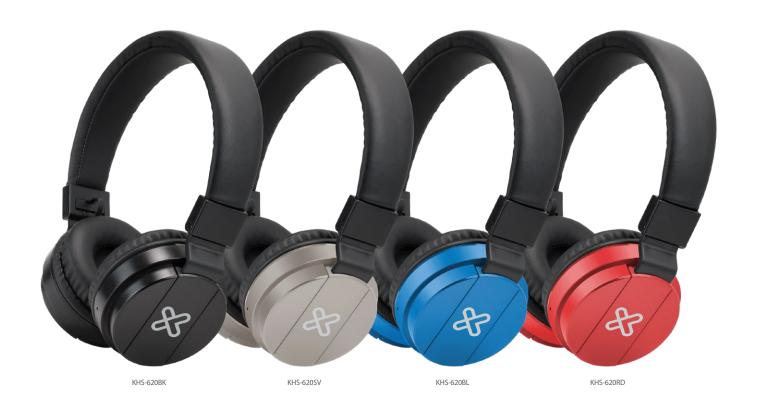

## Blazing audio to inspire your senses

The KHS-620 headphones with wireless technology combines a comfortable fit with great acoustics. It features an ergonomically designed headband with an integrated control button that allows you to easily manage your music and phone calls. The combination of a compact form factor and stylish design make this headset an excellent companion for school, the office or the road.

## Highlights

- Lightweight and comfortable on-ear fit • Cushioned headband is easy to wear for
- extended periods • Bluetooth® platform, compatible with most
- mobile devices
- · On-board multifunction button for power, music and phone call management
- Omnidirectional microphone
- Up to 9 hours of normal operation and approximately 30 hours of stand-by time
- Folding design for compact mobility; extremely lightweight
- · Micro-USB port to recharge the battery