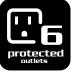

## **Highligts**

- Touch screen LCD status display
- USB communication port with monitoring software
- Overload, discharge and overcharge protection
- Fire retardant plastic
- UL and NOM certification

| MPN                                        | SL-801UL                                                                                                                                   |
|--------------------------------------------|--------------------------------------------------------------------------------------------------------------------------------------------|
| General                                    |                                                                                                                                            |
| Capacity                                   | 800VA/480W                                                                                                                                 |
| Input                                      |                                                                                                                                            |
| Nominal voltage                            | 120V                                                                                                                                       |
| Voltage range                              | 89-145VAC                                                                                                                                  |
| Frequency                                  | 45-65Hz (autosensing)                                                                                                                      |
| AC plug style                              | NEMA 5-15P                                                                                                                                 |
| Output                                     |                                                                                                                                            |
| Nominal voltage                            | 120V +/- 10%                                                                                                                               |
| Frequency                                  | 50/60Hz                                                                                                                                    |
| Frequency stability                        | +/- 1Hz Battery mode                                                                                                                       |
| Waveform                                   | Modified sine wave                                                                                                                         |
| Total outlets                              | 6 (NEMA 5-15R)                                                                                                                             |
| Full battery with surge protection outlets | 5                                                                                                                                          |
| Surge protection only outlets              | 1                                                                                                                                          |
| Network protection                         | RJ-45                                                                                                                                      |
| Phone/modem/fax protection                 | RJ-11                                                                                                                                      |
| USB management                             | Included with ForzaTracker software                                                                                                        |
| Battery                                    |                                                                                                                                            |
| Battery type and quantity                  | 12V/9Ah (1)                                                                                                                                |
| Backup time                                | 32min**                                                                                                                                    |
| Recharge time                              | 4 hours to 90% after complete discharge                                                                                                    |
| Voltage regulation                         |                                                                                                                                            |
| High cutoff                                | 145V +/- 5%                                                                                                                                |
| Boost 1                                    | 102-110V +/- 5%                                                                                                                            |
| Buck                                       | 125-138V +/- 5%                                                                                                                            |
| Low cutoff                                 | 89V +/- 5%                                                                                                                                 |
| Frequency regulation                       |                                                                                                                                            |
| Automatic frequency selection              | Included                                                                                                                                   |
| Line/battery transfer                      |                                                                                                                                            |
| Typical transfer time                      | 2-4ms                                                                                                                                      |
| Low line transfer to battery               | 89VAC +/- 5%                                                                                                                               |
| High line transfer to battery              | 145VAC +/- 5%                                                                                                                              |
| Alarms/indicators                          |                                                                                                                                            |
| Visual indicators (LCD display)            | Easy to read touchscreen LCD with a blue backlight that displays inp voltage, output voltage, battery capacity, load level, and UPS status |
|                                            | Battery mode: Sounds every 10 seconds                                                                                                      |
| Audible tone                               | Low battery: Sounds every second                                                                                                           |
|                                            | Overload: Sounds every 0.5 second                                                                                                          |
|                                            | Fault: Sounds Continuous sound                                                                                                             |
| Protection                                 |                                                                                                                                            |
| Full protection                            | Voltage regulation, overload, discharge and overcharge protection                                                                          |
| Joules                                     | 510J                                                                                                                                       |
| Special Features                           |                                                                                                                                            |
| "Cold start" option                        | Included                                                                                                                                   |
| Auto charge                                | Included                                                                                                                                   |
| Environment                                |                                                                                                                                            |
| Operating temperature                      | 32-104°F                                                                                                                                   |
| Storage temperature                        | 5-113ºF                                                                                                                                    |
| Relative humidity                          | 0-90% non-condensing                                                                                                                       |
| Audible noise                              | <40dB at one meter                                                                                                                         |