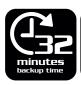

## **Highligts**

- Touch screen LCD status display
- USB communication port with monitoring software
- Overload, discharge and overcharge protection
- Fire retardant plastic
- UL and NOM certification

| MPN                                        | SL-801UL                                                                                                                                   |
|--------------------------------------------|--------------------------------------------------------------------------------------------------------------------------------------------|
| General                                    |                                                                                                                                            |
| Capacity                                   | 800VA/480W                                                                                                                                 |
| Input                                      |                                                                                                                                            |
| Nominal voltage                            | 120V                                                                                                                                       |
| Voltage range                              | 89-145VAC                                                                                                                                  |
| Frequency                                  | 45-65Hz (autosensing)                                                                                                                      |
| AC plug style                              | NEMA 5-15P                                                                                                                                 |
| Output                                     |                                                                                                                                            |
| Nominal voltage                            | 120V +/- 10%                                                                                                                               |
| Frequency                                  | 50/60Hz                                                                                                                                    |
| Frequency stability                        | +/- 1Hz Battery mode                                                                                                                       |
| Waveform                                   | Modified sine wave                                                                                                                         |
| Total outlets                              | 6 (NEMA 5-15R)                                                                                                                             |
| Full battery with surge protection outlets | 5                                                                                                                                          |
| Surge protection only outlets              | 1                                                                                                                                          |
| Network protection                         | RJ-45                                                                                                                                      |
| Phone/modem/fax protection                 | RJ-11                                                                                                                                      |
| USB management                             | Included with ForzaTracker software                                                                                                        |
| Battery                                    |                                                                                                                                            |
| Battery type and quantity                  | 12V/9Ah (1)                                                                                                                                |
| Backup time                                | 32min**                                                                                                                                    |
| Recharge time                              | 4 hours to 90% after complete discharge                                                                                                    |
| Voltage regulation                         |                                                                                                                                            |
| High cutoff                                | 145V +/- 5%                                                                                                                                |
| Boost 1                                    | 102-110V +/- 5%                                                                                                                            |
| Buck                                       | 125-138V +/- 5%                                                                                                                            |
| Low cutoff                                 | 89V +/- 5%                                                                                                                                 |
| Frequency regulation                       |                                                                                                                                            |
| Automatic frequency selection              | Included                                                                                                                                   |
| Line/battery transfer                      |                                                                                                                                            |
| Typical transfer time                      | 2-4ms                                                                                                                                      |
| Low line transfer to battery               | 89VAC +/- 5%                                                                                                                               |
| High line transfer to battery              | 145VAC +/- 5%                                                                                                                              |
| Alarms/indicators                          |                                                                                                                                            |
| Visual indicators (LCD display)            | Easy to read touchscreen LCD with a blue backlight that displays inp voltage, output voltage, battery capacity, load level, and UPS status |
|                                            | Battery mode: Sounds every 10 seconds                                                                                                      |
| Audible tone                               | Low battery: Sounds every second                                                                                                           |
|                                            | Overload: Sounds every 0.5 second                                                                                                          |
|                                            | Fault: Sounds Continuous sound                                                                                                             |
| Protection                                 |                                                                                                                                            |
| Full protection                            | Voltage regulation, overload, discharge and overcharge protection                                                                          |
| Joules                                     | 510J                                                                                                                                       |
| Special Features                           |                                                                                                                                            |
| "Cold start" option                        | Included                                                                                                                                   |
| Auto charge                                | Included                                                                                                                                   |
| Environment                                |                                                                                                                                            |
| Operating temperature                      | 32-104°F                                                                                                                                   |
| Storage temperature                        | 5-113ºF                                                                                                                                    |
| Relative humidity                          | 0-90% non-condensing                                                                                                                       |
| Audible noise                              | <40dB at one meter                                                                                                                         |