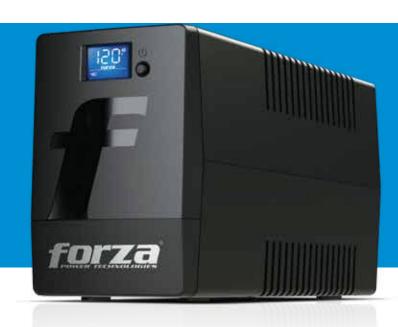

SL-801UL
Line interactive smart
UPS system with a
multifunction LCD
touchscreen display
for real-time monitoring.

Forza's new SL series of smart UPS systems has been redesigned with a LCD touchscreen.for ease of use through its user friendly interface which also displays power conditions in real time. The SL series counts with UL certification and is a complete solution for government agencies or private businesses in the educational, financing and public sectors. The integration of voltage regulation, surge suppression and backup capabilities in a single unit has made this one of the best-selling UPS systems in its class. The **UPS comes with ForzaTracker monitoring** software to easily administer the unit directly from your computer through a USB communication port. Long-lasting battery support along with complete power protection helps prevent data loss during mission critical operations.

## **Highligts**

- Touch screen LCD status display
- USB communication port with monitoring software
- Overload, discharge and overcharge protection
- Fire retardant plastic
- UL and NOM certification

| MPN                                        | SL-801UL                                                                                                                                   |
|--------------------------------------------|--------------------------------------------------------------------------------------------------------------------------------------------|
| General                                    |                                                                                                                                            |
| Capacity                                   | 800VA/480W                                                                                                                                 |
| Input                                      |                                                                                                                                            |
| Nominal voltage                            | 120V                                                                                                                                       |
| Voltage range                              | 89-145VAC                                                                                                                                  |
| Frequency                                  | 45-65Hz (autosensing)                                                                                                                      |
| AC plug style                              | NEMA 5-15P                                                                                                                                 |
| Output                                     |                                                                                                                                            |
| Nominal voltage                            | 120V +/- 10%                                                                                                                               |
| Frequency                                  | 50/60Hz                                                                                                                                    |
| Frequency stability                        | +/- 1Hz Battery mode                                                                                                                       |
| Waveform                                   | Modified sine wave                                                                                                                         |
| Total outlets                              | 6 (NEMA 5-15R)                                                                                                                             |
| Full battery with surge protection outlets | 5                                                                                                                                          |
| Surge protection only outlets              | 1                                                                                                                                          |
| Network protection                         | RJ-45                                                                                                                                      |
| Phone/modem/fax protection                 | RJ-11                                                                                                                                      |
| USB management                             | Included with ForzaTracker software                                                                                                        |
| Battery                                    |                                                                                                                                            |
| Battery type and quantity                  | 12V/9Ah (1)                                                                                                                                |
| Backup time                                | 32min**                                                                                                                                    |
| Recharge time                              | 4 hours to 90% after complete discharge                                                                                                    |
| Voltage regulation                         |                                                                                                                                            |
| High cutoff                                | 145V +/- 5%                                                                                                                                |
| Boost 1                                    | 102-110V +/- 5%                                                                                                                            |
| Buck                                       | 125-138V +/- 5%                                                                                                                            |
| Low cutoff                                 | 89V +/- 5%                                                                                                                                 |
| Frequency regulation                       |                                                                                                                                            |
| Automatic frequency selection              | Included                                                                                                                                   |
| Line/battery transfer                      |                                                                                                                                            |
| Typical transfer time                      | 2-4ms                                                                                                                                      |
| Low line transfer to battery               | 89VAC +/- 5%                                                                                                                               |
| High line transfer to battery              | 145VAC +/- 5%                                                                                                                              |
| Alarms/indicators                          |                                                                                                                                            |
| Visual indicators (LCD display)            | Easy to read touchscreen LCD with a blue backlight that displays inp voltage, output voltage, battery capacity, load level, and UPS status |
|                                            | Battery mode: Sounds every 10 seconds                                                                                                      |
| Audible tone                               | Low battery: Sounds every second                                                                                                           |
|                                            | Overload: Sounds every 0.5 second                                                                                                          |
|                                            | Fault: Sounds Continuous sound                                                                                                             |
| Protection                                 |                                                                                                                                            |
| Full protection                            | Voltage regulation, overload, discharge and overcharge protection                                                                          |
| Joules                                     | 510J                                                                                                                                       |
| Special Features                           |                                                                                                                                            |
| "Cold start" option                        | Included                                                                                                                                   |
| Auto charge                                | Included                                                                                                                                   |
| Environment                                |                                                                                                                                            |
| Operating temperature                      | 32-104°F                                                                                                                                   |
| Storage temperature                        | 5-113ºF                                                                                                                                    |
| Relative humidity                          | 0-90% non-condensing                                                                                                                       |
| Audible noise                              | <40dB at one meter                                                                                                                         |