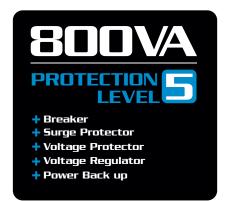

## **Highligts**

- Touch screen LCD status display
- USB communication port with monitoring software
- Overload, discharge and overcharge protection
- Fire retardant plastic
- UL and NOM certification

| MPN                                        | SL-801UL                                                                                                                                   |
|--------------------------------------------|--------------------------------------------------------------------------------------------------------------------------------------------|
| General                                    |                                                                                                                                            |
| Capacity                                   | 800VA/480W                                                                                                                                 |
| Input                                      |                                                                                                                                            |
| Nominal voltage                            | 120V                                                                                                                                       |
| Voltage range                              | 89-145VAC                                                                                                                                  |
| Frequency                                  | 45-65Hz (autosensing)                                                                                                                      |
| AC plug style                              | NEMA 5-15P                                                                                                                                 |
| Output                                     |                                                                                                                                            |
| Nominal voltage                            | 120V +/- 10%                                                                                                                               |
| Frequency                                  | 50/60Hz                                                                                                                                    |
| Frequency stability                        | +/- 1Hz Battery mode                                                                                                                       |
| Waveform                                   | Modified sine wave                                                                                                                         |
| Total outlets                              | 6 (NEMA 5-15R)                                                                                                                             |
| Full battery with surge protection outlets | 5                                                                                                                                          |
| Surge protection only outlets              | 1                                                                                                                                          |
| Network protection                         | RJ-45                                                                                                                                      |
| Phone/modem/fax protection                 | RJ-11                                                                                                                                      |
| USB management                             | Included with ForzaTracker software                                                                                                        |
| Battery                                    |                                                                                                                                            |
| Battery type and quantity                  | 12V/9Ah (1)                                                                                                                                |
| Backup time                                | 32min**                                                                                                                                    |
| Recharge time                              | 4 hours to 90% after complete discharge                                                                                                    |
| Voltage regulation                         |                                                                                                                                            |
| High cutoff                                | 145V +/- 5%                                                                                                                                |
| Boost 1                                    | 102-110V +/- 5%                                                                                                                            |
| Buck                                       | 125-138V +/- 5%                                                                                                                            |
| Low cutoff                                 | 89V +/- 5%                                                                                                                                 |
| Frequency regulation                       |                                                                                                                                            |
| Automatic frequency selection              | Included                                                                                                                                   |
| Line/battery transfer                      |                                                                                                                                            |
| Typical transfer time                      | 2-4ms                                                                                                                                      |
| Low line transfer to battery               | 89VAC +/- 5%                                                                                                                               |
| High line transfer to battery              | 145VAC +/- 5%                                                                                                                              |
| Alarms/indicators                          |                                                                                                                                            |
| Visual indicators (LCD display)            | Easy to read touchscreen LCD with a blue backlight that displays inp voltage, output voltage, battery capacity, load level, and UPS status |
|                                            | Battery mode: Sounds every 10 seconds                                                                                                      |
| Audible tone                               | Low battery: Sounds every second                                                                                                           |
|                                            | Overload: Sounds every 0.5 second                                                                                                          |
|                                            | Fault: Sounds Continuous sound                                                                                                             |
| Protection                                 |                                                                                                                                            |
| Full protection                            | Voltage regulation, overload, discharge and overcharge protection                                                                          |
| Joules                                     | 510J                                                                                                                                       |
| Special Features                           |                                                                                                                                            |
| "Cold start" option                        | Included                                                                                                                                   |
| Auto charge                                | Included                                                                                                                                   |
| Environment                                |                                                                                                                                            |
| Operating temperature                      | 32-104°F                                                                                                                                   |
| Storage temperature                        | 5-113ºF                                                                                                                                    |
| Relative humidity                          | 0-90% non-condensing                                                                                                                       |
| Audible noise                              | <40dB at one meter                                                                                                                         |