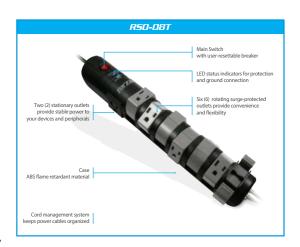

The RSO-8T unique socket design is versatile and convenient. Its eight rotating outlets allow you to accommodate bulky plugs and adapters that don't seem to fit easily in any standard outlet. By incorporating multiple Metal-Oxide Varistors (MOV) that respond within one nanosecond to voltage spikes and surges, the RSO-8T greatly minimizes the risk of permanent damage caused by irregularities in the power line.

## **Highlights**

- Optimized for home and office equipment
- Grounds AC power through 8 surge-protected outlets
- Filters EMI/RFI noise up to 58dB reduction
- Metal Oxide Varistor technology provides enhanced protection for electronic components against voltage spikes
- Lighted main On/Off switch
- User-resettable circuit breaker provides easy recovery from overloads (15A)
- Protection indicator and ground connection indicator lights
- Cord management system: avoid cable clutter by keeping them perfectly organized