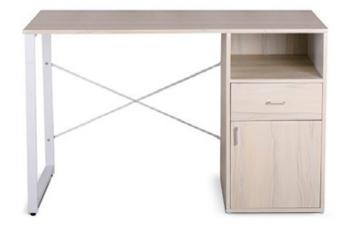

## XTF-CD629 Single-level desk with cabinet

## Highlights

Compact design perfect for small home office

• Lots of storage including one drawer and cabinet space

•Sturdy and durable construction

Contemporary design