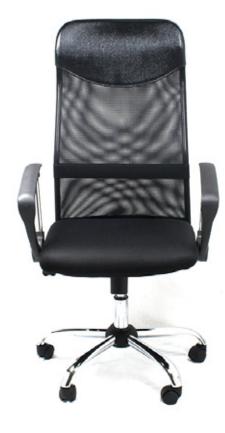

## **AM**160GEN46 Turin

## Executive chair with armrests

## Highlights

Attractive chrome base with footrest

• Recommended for intensive use 6-8 hours per day

Adjustable height

Comfortable armrests help relieve tension in your shoulders and neck