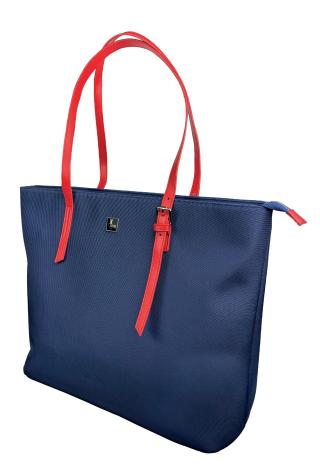

## **XT**B-510 Cloe

## Ladies laptop handbag

Fits laptops of up to 15.6in

## Highlights

Exterior zippered pocket

- It can accommodate a laptop of up to 15.6 inches
  Spacious main compartment featuring a multipurpose pocket to carry your small articles
  Exterior zippered pocket adds functionality by enabling to store daily use items
- · Leatherette straps add a fancy look

## **Specifications**

| Fits laptops of up to       | 15.6in                         |
|-----------------------------|--------------------------------|
| Number of compartments      | One main compartment,          |
|                             | one exterior zippered pocket   |
| Accessory pockets           | Yes                            |
| Color                       | Dark blue with red straps      |
| Material                    | Outside: 100% polyester and PU |
|                             | Inside: Polyester              |
| Exterior dimensions (LxWxH) | 16.9x5.7x11.8in                |
| Laptop compartment (LxWxH)  | 15.6x0.6x11in                  |
| Max weight supported by bag | 17.6lb                         |
| using both shoulder straps  |                                |
| Weight                      | 1.2lb                          |
| Warranty                    | One year                       |