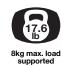

## **Specifications**

| Fits laptops of up to       | 15.6in                         |
|-----------------------------|--------------------------------|
| Number of compartments      | One main compartment,          |
|                             | one exterior zippered pocket   |
| Accessory pockets           | Yes                            |
| Color                       | Dark blue with red straps      |
| Material                    | Outside: 100% polyester and PU |
|                             | Inside: Polyester              |
| Exterior dimensions (LxWxH) | 16.9x5.7x11.8in                |
| Laptop compartment (LxWxH)  | 15.6x0.6x11in                  |
| Max weight supported by bag | 17.6lb                         |
| using both shoulder straps  |                                |
| Weight                      | 1.2lb                          |
| Warranty                    | One year                       |