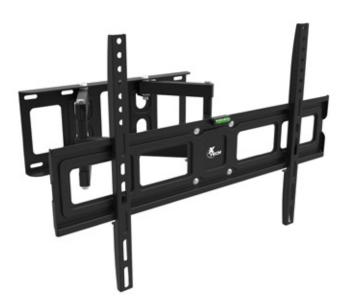

## **XT**A-475 Articulated tilt and swivel bracket

## Highlights

Solid structure made of heavy-gauge steel

- VESA compliant supports standard and the latest generation of curved TVs
- Dual arms ensure the safe installation of the display

and plasma displays compliant

Max. weight supported

**10** 

Tilt up to 12 degrees 180 degrees

| Specifications           |                                 |
|--------------------------|---------------------------------|
| Туре                     | Flat TV articulated bracket     |
| TV screen size supported | 32 to 70 inches                 |
| Load capacity            | 110lb                           |
| Max VESA standard        | 600x400mm                       |
| Profile                  | 2.7-17in depth from wall        |
| Tilt angle               | -12/+12°                        |
| Swivel angle             | 180°                            |
| Articulation             | Yes                             |
| Bubble level             | Included                        |
| Hardware kit             | Included                        |
| Physical appearance      |                                 |
| Material                 | Steel with powder coated finish |
| Color                    | Black                           |
| Dimensions               | 25.1x16.4.17in                  |
| Unit weight              | 10.5lb                          |
| Warranty                 | 1 year                          |