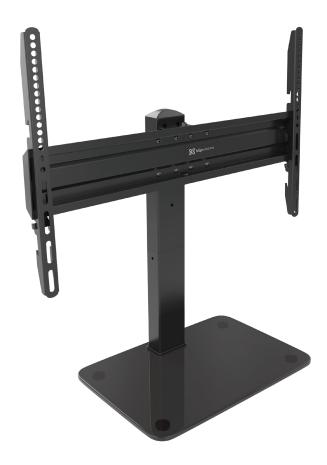

# Tabletop TV mount

for flat and curved TVs

## Modern and functional viewing setup

Improve your viewing experience with this tabletop TV mount suitable for flat and curved TVs between 37 to 70 inches that can swivel 35 degrees to increase the viewing angle. Place it on a table or a desk for the best viewing position and add a modern look to the room. This TV  $\,$ mount is an elegant alternative for people who want to avoid wall damage and wish to have minimalistic decoration in their home. Practical and easy to carry when you need to position it in another room or transfer it to another place if you are moving. Its solid steel pillar provides stable support for your TV and the black tempered glass base prevents tipping while offering a sleek finish that goes with any furniture. Adjust the viewing height placing the TV at a lower level for a healthier position or raise it to make room for a soundbar. Leverage the cable management system on the back to keep a clean appearance. Transform your entertainment

### Highlights

- Tabletop TV mount suitable for flat and curved displays of 37 to 70in
- Black tempered glass base that gives a modern look, plus the convenience of placing it on a tabletop
- Complies with VESA standards
- Sturdy structure that can support up to 88lb of loading capacity
- Easy installation, all hardware included
- Swivels +35° to -35° for smooth movement and optimal viewing
- Adjustable height for placement in a healthier position
- Cable management system hides any cables that are attached to displays

### **Technical specifications**

| Technical specifications      |                                     |
|-------------------------------|-------------------------------------|
| MPN                           | KTM-500                             |
|                               |                                     |
| Features                      |                                     |
| Mount type                    | Tabletop TV mount                   |
| TV type and size              | 37 - 70in flat and curved screens   |
| Maximum load                  | 88lb                                |
| Environment                   | Indoor                              |
| Swivel angle                  | -35°~+35°                           |
| VESA standards (mm)           | 300×200, 200×200, 300×300, 400×200, |
|                               | 400×300, 400×400, 600×400           |
| Cable management system       | Yes                                 |
| Physical appearance           |                                     |
| Stand material                | Steel                               |
| Base material                 | Tempered glass - glossy black       |
| Color                         | Black                               |
| Dimensions of the stand (LxW) | 23.6x17in                           |
| Dimensions of the base (LxW)  | 11x16.5in                           |
| Weight                        | 14.7lb                              |
| Additional Information        |                                     |
| Warranty                      | Lifetime                            |